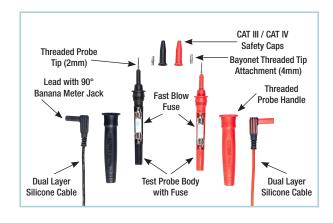

## **Features**

- Intelligent UL approved SafeSense<sup>™</sup> technology makes it easy for user to know if voltage is present on target area being measured, even with a blown fuse, for increased safety
- Two dual-layered silicone test lead cables (5.3ft/1.6m long) with wear indication construction
- Standard 90° shrouded banana-to-banana plug connectors fit most multimeter input jacks
- Two CAT IV probes have built-in replaceable fuses (1000V, 11A, 20kA breaking capacity)
- CAT IV-600V, CAT III-1000V, 10A with protective safety cap
- Each probe has 2mm probe tip and includes a 4mm brass caged bayonet threaded tip (removable) for connecting accessories