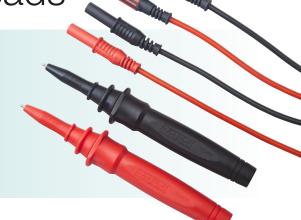

## TL900 SafeSense<sup>™</sup> CAT IV Fused Test Leads

Extech's UL approved SafeSense™ technology senses the presence of voltage even with a blown fuse for increased safety. Standard shrouded banana-to-banana plug connectors fit most multimeter input jacks. These test leads are CAT IV safety rated with high quality dual-layered silicone construction cables. The built-in fuse in the test probe body is replaceable.